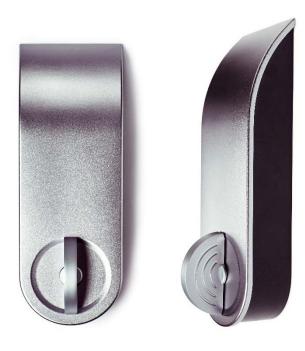

## BEKEY SmartLock 2.0 BLE

The BEKEY SmartLock is a retrofit door unit, designed for opening doors via Bluetooth® Smart connectivity.

## Mechanical Data

Case: ABS-plastic Front cover: Aluminium

Knob: Zink