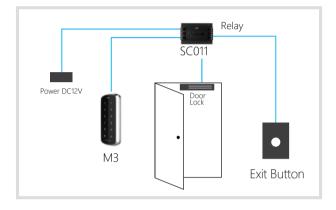

# Application

Flexible applications to provide a standalone and secure network system for different industries.

Secure Access Control System

#### Network Access Control System

Standalone Access Control System

CrossChex Lite For small business all in one system Time Attendance and Access Control Management System

Easy to

Operate

Simple to

. Install