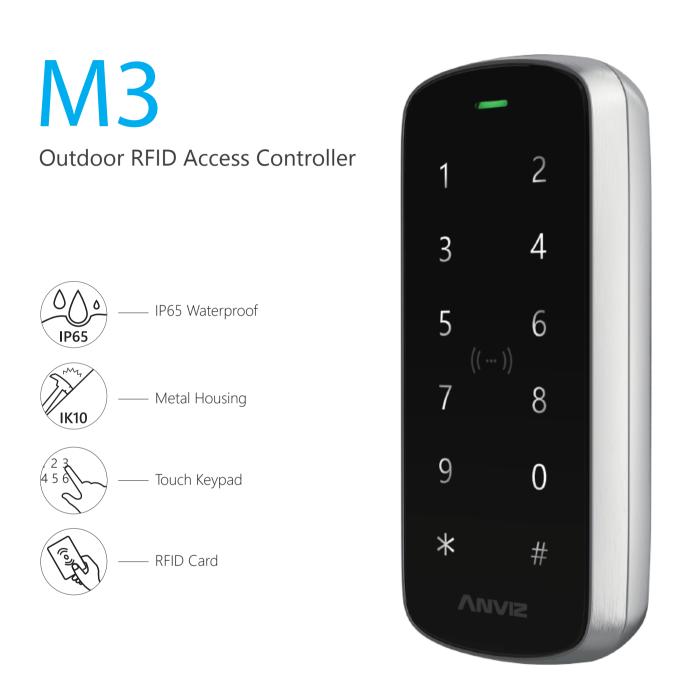

M3 is a metal casing, IP65 water-proof design compact access control device, suitable for outdoor applications.

It is comply with ISO14443 contactless card standards, support 13.56MHZ mifare card and optional 125KHZ EM card. The touch backlit keypad, support TCP/IP and RS485 communication convenient for customers to use. The M3 both with built-in relay for direct lock and standard wiegand output, can be work as standalone access controller and RFID reader all in one device.

### Features

- Slim and touch backlit keypad elegant design
- Metal structure, waterproof, fully potted, IP65
- Built-in 13.56MHz Mifare (Support NFC, DesFire)
- Optional 125KHZ EM card
- LED indicators and buzzer for visual and audio feedback
- Relay and Wiegand Output, access controller and reader all in one Both TCP/IP and RS485 communication
- Door contact sensor, alarm output and tamper alarm output