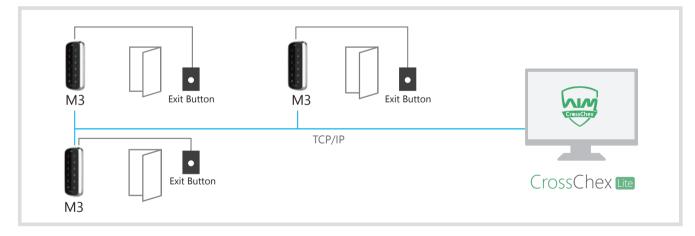

# Application

Flexible applications to provide a standalone and secure network system for different industries.

Secure Access Control System

#### Network Access Control System

Standalone Access Control System

CrossChex Lite For small business all in one system Time Attendance and Access Control Management System

Easy to

Operate

Simple to

. Install