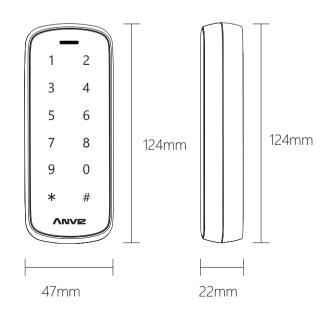

# **Outline Drawing**

# Specifications

| ltem                  | Description                                                                           |
|-----------------------|---------------------------------------------------------------------------------------|
| User Capacity         | 2,000                                                                                 |
| Log Capacity          | 50,000                                                                                |
| Password              | 4-6 Digit Password                                                                    |
| Card Read Range       | ≥40mm (Mifare and EM)                                                                 |
| Identification Mode   | Password/Card                                                                         |
| Communication Port    | Standard TCP/IP and RS485                                                             |
| Wiegand Protocol      | Support Standard Wiegand Output                                                       |
| I/O                   | Multicolor LEDs and Buzzer                                                            |
| User Interface        | Door Contact Sensor, Alarm Output and Tamper Alarm                                    |
| Management            | Operations Managed by Keypad and Crosschex Lite Management Software                   |
| RFID Card             | ISO14443A 13.56MHZ Mifare Card, NFC, Mifare Pro and DesFire (Optional 125KHZ EM Card) |
| Operating Voltage     | DC 12V                                                                                |
| Operating Temperature | -40°C to 60°C                                                                         |
| Size ( WxHxD )        | 47*124*22mm                                                                           |
| Certificate           | FCC, CE, ROHS                                                                         |