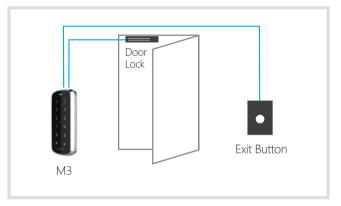

# Application

Flexible applications to provide a standalone and secure network system for different industries.

Secure Access Control System

#### Network Access Control System

Standalone Access Control System

CrossChex Lite For small business all in one system Time Attendance and Access Control Management System

Easy to

Operate

Simple to

. Install