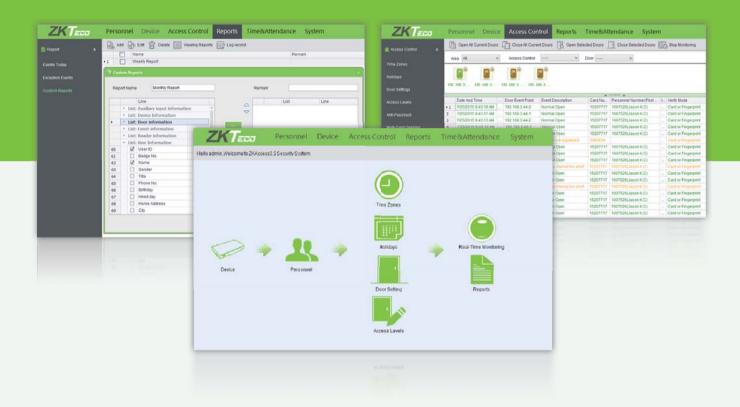

## **Access Control Management Solution**

As a professional access control software, ZKAccess3.5 is designed to manage all of ZKTeco's access control panels and standalone access control terminals.

The software can simultaneously manage access control and generate attendance report.

It's a desktop software which is suitable for Small And Medium Businesses Application.

The brand new flat GUI design and humanized structure of new ZKAccess3.5 will make your daily management more pleasant and convenient.

## Software Feature

- Integrated time attendance and access control application based on Client/Server structure, offering one-step management
- Support both standalone devices and control panels
- It Supports up to 100 devices for free
- · Neat and tidy, simple user friendly UI

- Support upload and download by USB flash drive, time zone, real-time monitoring, access level, linkage, Anti-pass back, inter lock and other advanced access control functions
- The Custom Report function meet the requirements of different customer, and much easier for data management