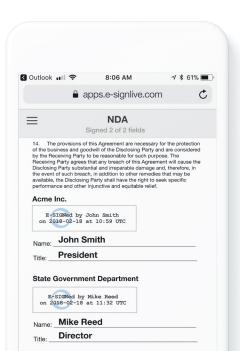

#### Legal, Trusted, Secure and Irrefutable

- · ESIGN, UETA and eIDAS-compliant e-signatures;
- · Authenticate the signer's identity via email, SMS text code, Q&A, knowledge-based authentication (e.g., Equifax), DIGIPASS and more;
- · Anti-tampering controls: encrypts each person's signature using advanced digital signature technology;
- · Comprehensive audit trails for demonstrating your compliance and legal case who signed, in what order, when and how.