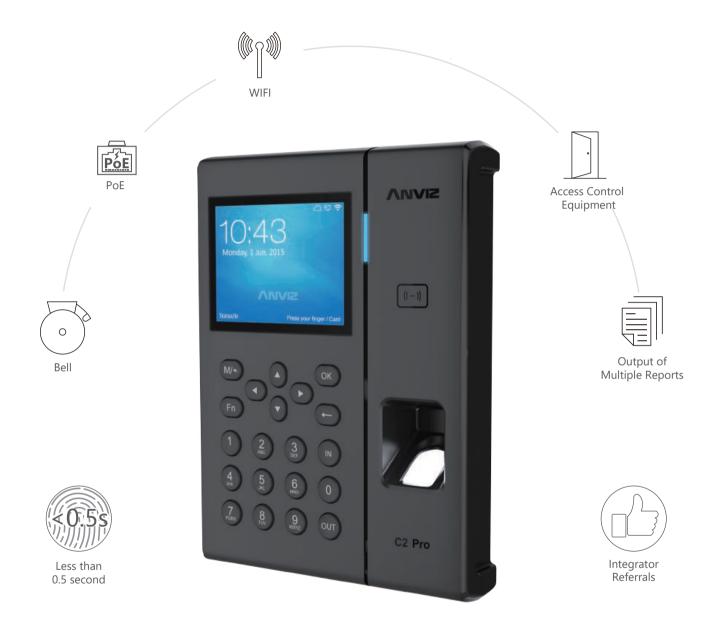

### Professional PoE Fingerprint & Card Terminal

C2 Pro is a high performance time and attendance terminal aimed to the middle and high-end market. Equipped with highly efficient Dual-Core 1GHz processor, C2 Pro sustains higher performance by finishing the comparison in less than 0.5 seconds. Friendly GUI and 3.5 inches TFT LCD make C2 Pro is easy to use. It support several RFID reader module (HID,

ALLEGION or ANVIZ) and RS485, PoE-TCP/IP or WiFi communication for different requirements. Based on Linux operation system, C2 Pro offers SDK and EDK for further customization of the system. It also provides 1 relay for the ringbell and a connecting to the Access Control system. All the above to meet your requirements.

### **Features**

- Linux platform to provide a safe and stable performance
- Comparison time in less than 0.5s
- Embedded fingerprint templates to the IC card to provide a more safety comparison on 1:1
- AFOS408 the lastest fingerprint reader, touch on activation infrared, optical imaging technology
- PoE-TCP/IP, R3485 & WiFi are provided to satisfy different needs
- Provide 1 relay for belling and connecting to Access Control system
- New material that makes it more appealing and durable
- Ergonomic design with new rubber keypad to provide a better user experience
- Bigger and brighter 3.5 inch color display
- Fast & easy installation through a wall-mounted board
- Ease the experience of user by brand new UI design