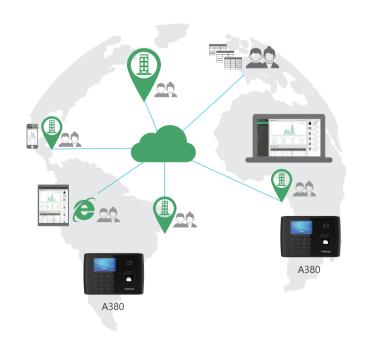

## **Cloud Management Systerm**

## **Advantages**

- No need to install, maintain, or upgrade software
- No expensive computers to purchase or maintain
- · Access data in real-time from any PC and Mobile with
- Receive real-time alerts to your email
- Multiple encryptions and redundancy backup for data safety.

Multi-Platform

Please scan this QR code to get CrossChex Cloud App