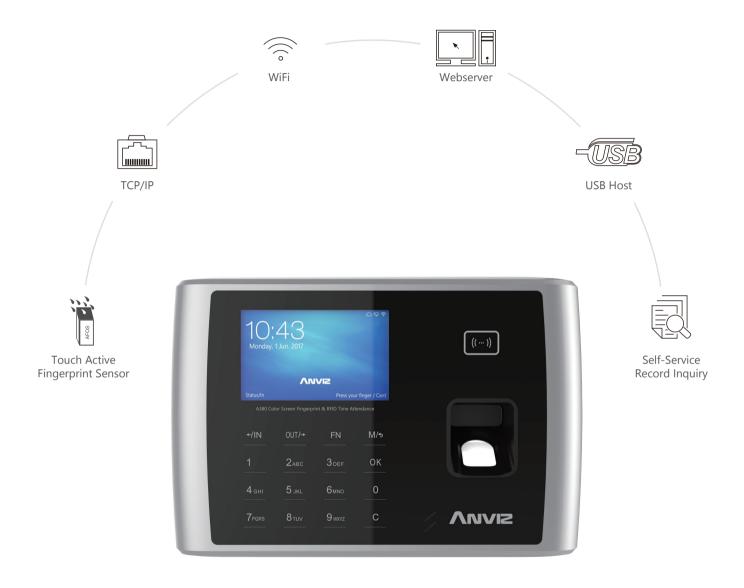

# A380 Color Screen Fingerprint & RFID Time Attendance

### **Functional Parameter**

| Capacity  | Max User                  | 10,000                                       |
|-----------|---------------------------|----------------------------------------------|
|           | Max Template              | 10,000(1:N)                                  |
|           | Max Log                   | 200,000                                      |
| Inferface | Comm.                     | TCP/IP, USB Host, Mini USB, RS232 WiFi       |
|           | Relay                     | 1 Relay                                      |
| Feature   | Identification Mode       | Fingerprint, Card, Password                  |
|           | Verification Speed        | <0.5 Sec                                     |
|           | Fingerprint Image Display | Yes                                          |
|           | Self-defined Status       | 8                                            |
|           | Workcode                  | Yes                                          |
|           | Software                  | Anviz Crosschex Cloud                        |
| Hardware  | Platform                  | Linux                                        |
|           | CPU                       | Dual 1.0 GHZ High Speed CPU                  |
|           | Sensor                    | AFOS                                         |
|           | LCD                       | 3.2" TFT                                     |
|           | LED                       | Three-color indicator light                  |
|           | RFID Card                 | Standard 125KHz EM ,Optional 13.56MHz Mifare |
|           | Dimensions                | 204x139x38mm(8.0x5.5x1.5")                   |
|           | Operating Temperature     | -30°C to 60°C                                |
|           | Humidity Verification     | 10% to 90%                                   |
|           | Power                     | DC 12V                                       |
|           | Certificates              | CE, FCC, RoHS                                |
|           |                           |                                              |

#### **Features**

- Linux platform provides a safe and stable performance
- Comparison time less than 0.5s
- Ergonomic design with new touch keypad provides a better user experience
- AFOS the lastest fingerprint sensor touch on activation infrared, optical imaging technology
- ► TCP/IP & WiFi are provided to satisfy different needs
- Provide 1 relay for belling and connecting to Access Control system
- RS232 interface can be connected to a Time & Attendance
- New material that makes it more appealing and durable
- Bigger and brighter 3.2 inch color display
- Fast & easy installation through a wall-mounted panel
- Ease the experience of user by brand new UI design