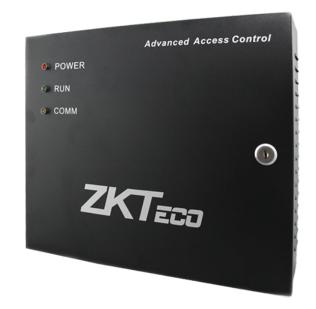

## **ZK-INBIO-BOX**

ZKTeco

Box for INBIO controller

Anti-tampering

Lock with key

Includes power supply

LED status indicator

ZKTeco
Box for INBIO access controller
Anti-tampering
Lock with key
Includes power supply
LED indicators

## Specifications

| Brand          | ZKTeco                                |
|----------------|---------------------------------------|
| Material       | Metallic                              |
| Compatibility  | ZK-INBIOX60 controllers               |
| State          | 3 x LEDs displaying controller status |
| Backup battery | Fits backup battery (Not included)    |
| Power supply   | Power supply DC 12 V / 3 A max.       |
| Dimensions     | 350 (H) x 90 (D) x 300 (W) mm         |
| Weight         | 3.50 Kg                               |