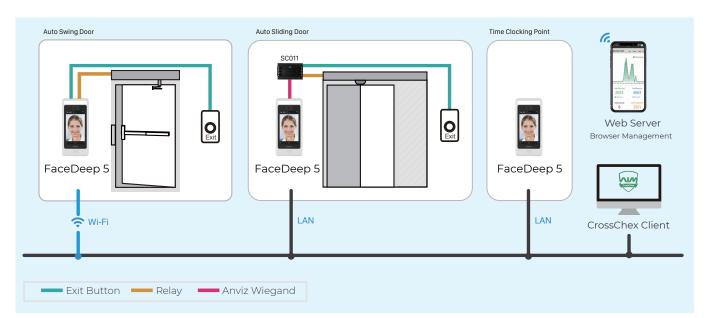

# System Configurations

#### Wi-Fi Flexible Communication

Wi-Fi function can realize stable wireless communication and realize flexible installation of equipment.

#### Web Server

**POWERING A SMARTER WORLD** 

The web server ensures the easily quick connection and self management of the device.