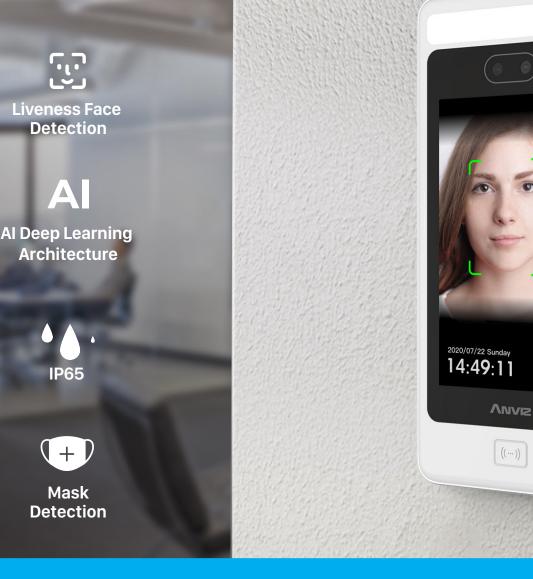

#### Liveness Face Detection

Live face recognition based on infrared and visible light.

## Al Based Smart Face Recognition Terminal

100,000

100,000

500,000

Support

20% to 90%

DC12V 3A

IP65