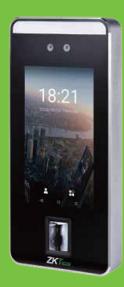

# SpeedFace-V5

## **Starter Facial Recognition Terminal** with 5-inch Touch Display

- Enhanced Visible Light Facial Recognition with Computer Vision built-in
- Multiple verification with Fingerprint, RFID an Facial Recognition
- 5-inch touch LCD
- · Dual-camera for real-time face detection
- 6,000 face template capacity

- Recognition distance: 0.3 3 m
- Compatible with external RS232, RS485 and Wiegand reader
- TCP / IP, Wi-Fi communication