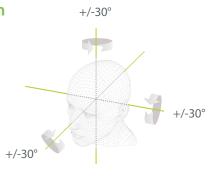

#### Recognition distance of 3 meters and extra wide angle recognition

The recognition distance has been greatly extended to 3 meters, which significantly improves maximum traffic rate. While most of algorithms only support 15-degree of angle tolerance for facial recognition, ZKTeco supports 30-degree of angle tolerance.