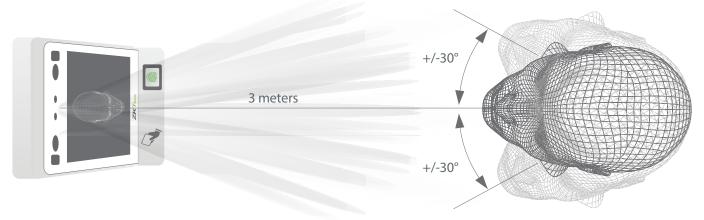

- Recognition distance: 0.3 3 m
- Compatible with external RS232, RS485 and Wiegand reader
- TCP / IP, Wi-Fi communication

#### Recognition distance of 3 meters and extra wide angle recognition

The recognition distance has been greatly extended to 3 meters, which significantly improves maximum traffic rate. While most of algorithms only support 15-degree of angle tolerance for facial recognition, ZKTeco supports 30-degree of angle tolerance.